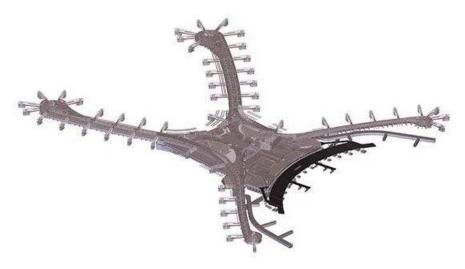

## Midfield Terminal Building

Geographic Abu Dhabi, United Arab
Location: Services Emirates Pre- and Post
Rendered: Contract BIM support Tekla

Software Tools Structures, AutoCAD

Software Tools Structur

Used: Project BIMS Group was engaged by Murray & Roberts
Description: Contractors on the new Abu Dhabi Airport a
major project development for the UAE

Government.

BIMS Group provided 3D modelling services, construction sequencing, and construction logistics models during the pre-contract stage.

Due to the extensive knowledge of the project available within BIMS Group support has also been provided to the supply chain during the