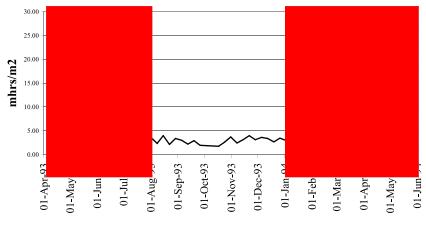

firmed (see Appendix 1.4, pages 000013 to 000016).
- 1.1.2.3 On 19 October 2013, GPCC received a quotation for the Friction Pendulum bearings that were assumed 16 times more expensive than GPCC budget (see Appendix 1.4, page 000017).

## Time, Cost and Additional Effect of the Claim

- 1.1.3.1 Delay in the design and supply of the bearings severely impacted the procurement and necessitated the installation of temporary bearings.
- 1.1.3.2 Additionally, the construction of the column for Stage 2 construction was severely delayed and impacted the project.
- We have prepared a Summary Programme and Fragmented Programme as 1.1.3.3 Appendix 1.2 and 1.3 respectively. The total consequence of the issue affected the project by 279 calendar days.



Measured Mile Productivity Delay Assessment









# MEASURED MILE

Tsing Ma Bridge Construction

35,000 m2 of Formwork Fixing

## Advantages

- a) Measures Disruption
- b) Acceleration Claims
- c) Establishes Performance



## Measured Mile Productivity Delay Assessment





#### BASELINE vs ASBUILT PROGRAMME





# Baseline Productivity Delay Assessment



## Baseline Productivity Delay Assessment

- Adopted the As-Planned compared to the Asbuilt Programme together with a more rigorous analysis assessing the delays at intervals during the construction of each building (i.e. time window/time slice analysis).
- ➤ Delay assessment methodology considers the actual progress over increments at a particular point in time. It recognizes any re-sequencing/modifications of the construction logic due to the effects of the delaying events.
- > A