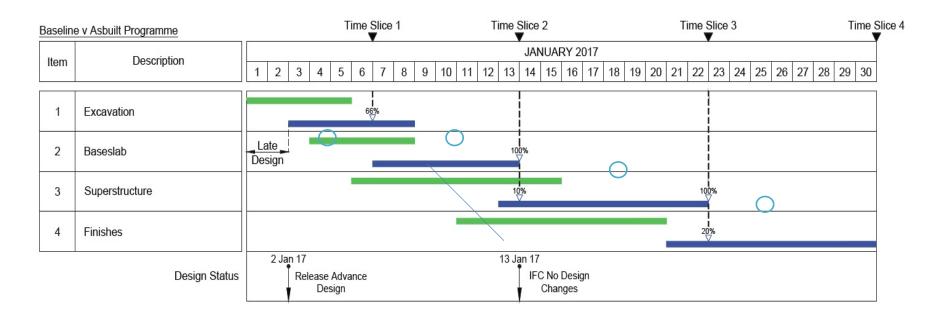

#### NOTE:

- 1. Revised Time for Completion in accordance with Contract: CP/101/MR(ML)/2018 dated 29 April 2022
- 2. The Data Date is 02-June-23
- 3. Additional future impact for Covid -19 pandemic, State of Emergency and other unforeseen circumstances and variations are not included
- 4. Progress is based on Day 1340 Updated Baseline Programme