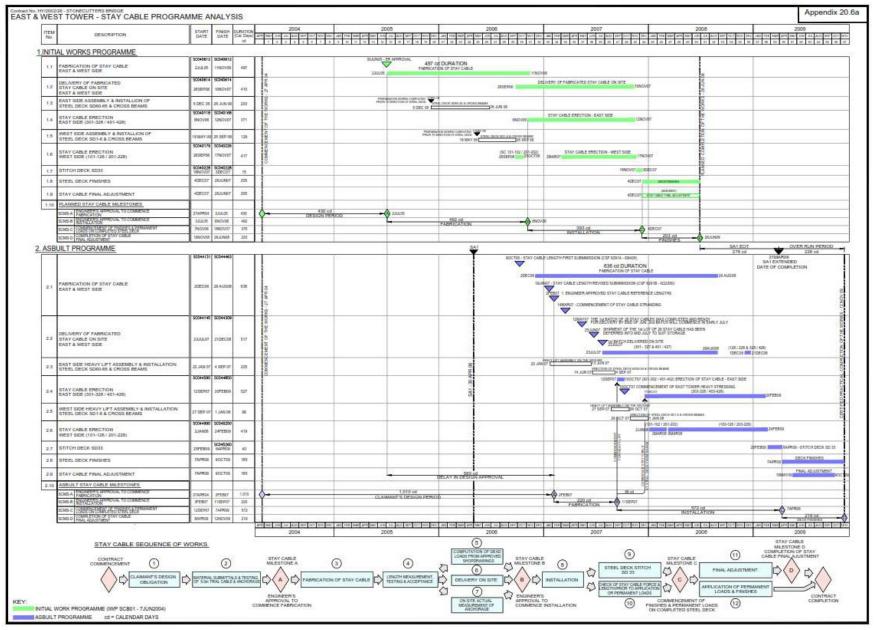

Contract No. HY/2002/26 - STONECUTTERS BRIDGE APPENDIX 5.1b EAST TOWER CRANEAGE UTILIZATION - IWP v ACTUAL 5.1b Upper East Tower Crane ERECTION OF UPPER TOWER CRANE INPROGRESS UPPER TOWER CRANE OPERATIONAL =175.000 mPD (b) UPPER TOWER CRANE OPERATIONAL 26 APR 06 to 17 OCT 66 = 181 Cal. Days ASSULT PROGRAMME ONOLE 12085-971. ENDOF UPPER TOWER CRANE OPERATIONAL INITIAL WORK PROGRAMME (IWP) OPERATION ZONE & DURATION OF CRAWLER CRANE ASBUILT OPERATION ZONE & DURATION OF LOWER TOWER CRANE