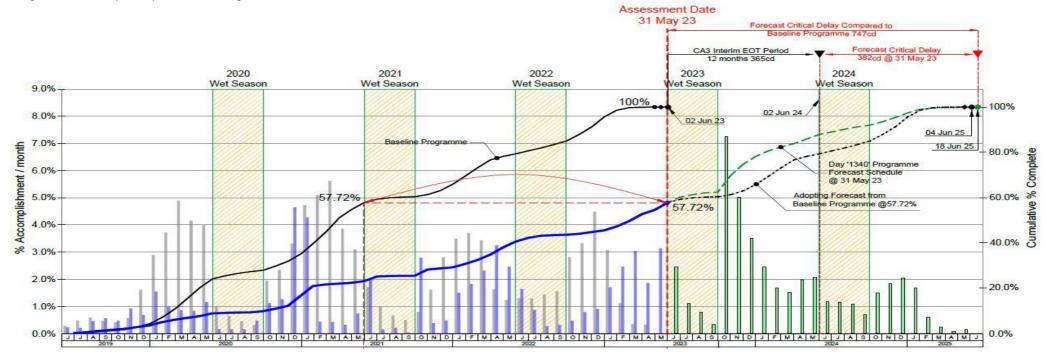

PROJECT TITTLE : Yangon-Mandalay Railway Improvement Project Phase-1 CP101
SUBJECT : MONTHLY PROGRESS STATUS SUMMARY REPORT

PERIOD ENDING : 02-June-2023

| Section Name | Particular                            | Contract<br>Completion Date | Interim EoT    | Revised Time for Completion | Current Forecast<br>Early Completion | Current<br>Remaining<br>Forecast Delay | Current Total<br>Delay against<br>Original Contract | Overall Construction Progress<br>(Based on Duration) |            |         |  |
|--------------|---------------------------------------|-----------------------------|----------------|-----------------------------|--------------------------------------|----------------------------------------|-----------------------------------------------------|------------------------------------------------------|------------|---------|--|
|              |                                       |                             | (Based on CA3) | (Based on CA3)              | Date                                 | after CA3<br>(in Days)                 | (in Days)                                           | Previous                                             | This Month | Current |  |
| 1.1          | Pazundaung (Excl.) / Ywatagyi (Incl.) | 02-Jun-23                   | 12 Months      | 02-Jun-24                   | 18-Jun-25                            | (382)                                  | (747)                                               | 13.09%                                               | 3.07%      | 16.16%  |  |
| 1.2          | Ywatagyi (Excl.) / Tongyi (Incl.)     | 02-Nov-21                   | 30 Months      | 02-Jun-24                   | 26-Mar-24                            | 67                                     | (876)                                               | 77.73%                                               | 3.10%      | 80.83%  |  |
| 1.3          | Tongyi (Excl.) / Bago (Incl.)         | 02-Sep-21                   | 33 Months      | 02-Jun-24                   | 26-Feb-24                            | 96                                     | (908)                                               | 81.45%                                               | 2.78%      | 84.23%  |  |
|              | Bridge No. 50 Completion              | 02-Jun-23                   | 12 Months      | 02-Jun-24                   | 22-Nov-23                            | 192                                    | (174)                                               | 81.82%                                               | 8.19%      | 90.01%  |  |
|              | Bridge No. 58 Completion              | 02-Jun-23                   | 12 Months      | 02-Jun-24                   | 05-Dec-23                            | 179                                    | (187)                                               | 83.16%                                               | 7.62%      | 90.78%  |  |
|              | Bridge No. 32 Completion              | 02-Jun-23                   | 12 Months      | 02-Jun-24                   | 23-Jul-24                            | (52)                                   | (418)                                               | 42.50%                                               | 4.02%      | 46.52%  |  |
|              | Bridge No. 33 Completion              | 02-Jun-23                   | 12 Months      | 02-Jun-24                   | 24-May-24                            | 8                                      | (358)                                               | 44.90%                                               | 5.50%      | 50.40%  |  |
| ov           | ERALL CONSTRUCTION PROGRESS           | 02-Jun-23                   | 12 Months      | 02-Jun-24                   | 18-Jun-25                            | (382)                                  | (747)                                               | 54.59%                                               | 3.13%      | 57.72%  |  |

#### NOTE:

- 1. Revised Time for Completion in accordance with Contract: CP/101/MR(ML)/2018 dated 29 April 2022
- 2. The Data Date is 02-June-23
- 3. Additional future impact for Covid -19 pandemic, State of Emergency and other unforeseen circumstances and variations are not included
- 4. Progress is based on Day 1340 Updated Baseline Programme