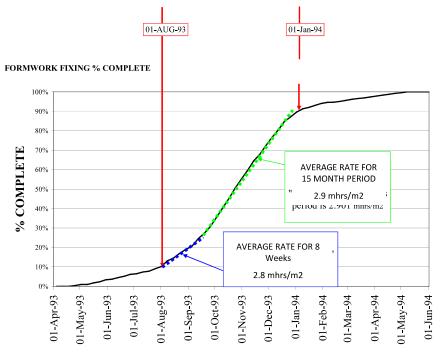

Contract No. HY/2002/26 - STONECUTTERS BRIDGE APPENDIX 5.1b EAST TOWER CRANEAGE UTILIZATION - IWP v ACTUAL 5.1b Upper East Tower Crane ERECTION OF UPPER TOWER CRANE INPROGRESS UPPER TOWER CRANE OPERATIONAL =175.000 mPD (b) UPPER TOWER CRANE OPERATIONAL 26 APR 06 to 17 OCT 66 = 181 Cal. Days ASSULT PROGRAMME ONOLE 12085-971. ENDOF UPPER TOWER CRANE OPERATIONAL INITIAL WORK PROGRAMME (IWP) OPERATION ZONE & DURATION OF CRAWLER CRANE ASBUILT OPERATION ZONE & DURATION OF LOWER TOWER CRANE