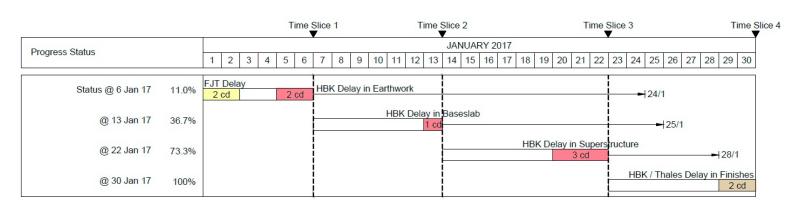

| 6         |           |         |  |  |  |
| (G)  | Add to previous window        |           | Late De                                      | sign 2 days  | L       | 12-Jan-17  |      | 19-Jan-17 |           | 28-Jan- |  |  |  |
| (H)  | Delay to this window          |           | Lutte De                                     | 31611 2 days |         | 1          |      | 3         |           |         |  |  |  |
| (1)  | Delay Forecast @ Cut Off      | V.        |                                              | 4            |         | 5          |      | 8         |           | 1       |  |  |  |
| (J)  | Total Delay                   | 10        | - Fyeey                                      | ation Delay  | 2 days  |            |      |           |           |         |  |  |  |