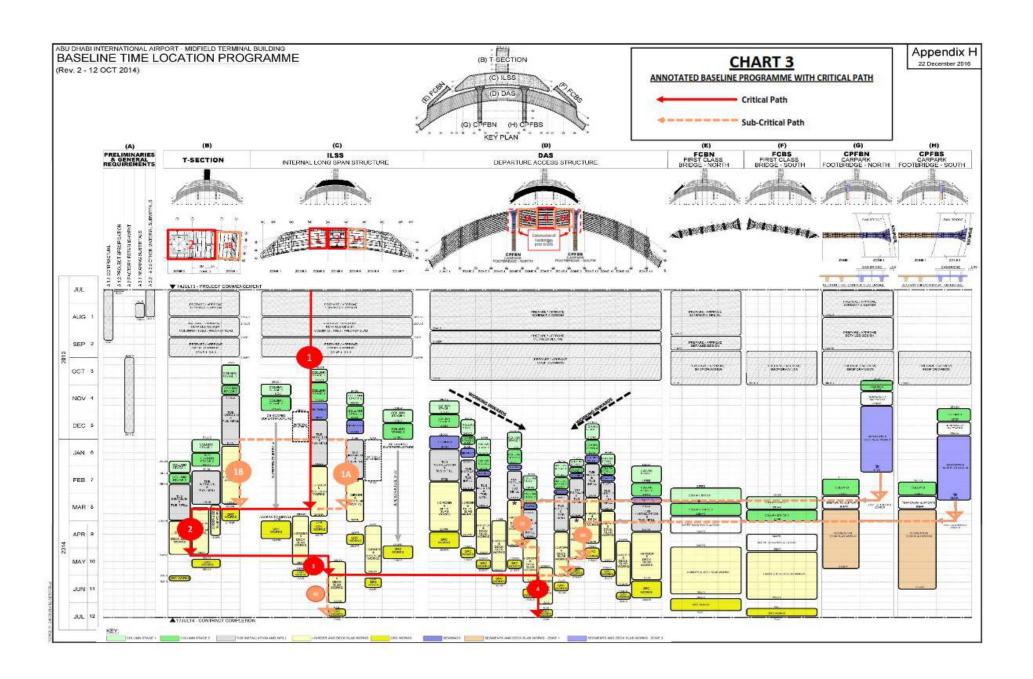

## Midfield Terminal Building

Geographic Abu Dhabi, United Arab
Location: Services Emirates Pre- and Post
Rendered: Contract BIM support Tekla

Software Tools Structures, AutoCAD

Software Tools Structur

Used: Project BIMS Group was engaged by Murray & Roberts
Description: Contractors on the new Abu Dhabi Airport a
major project development for the UAE

Government.

BIMS Group provided 3D modelling services, construction sequencing, and construction logistics models during the pre-contract stage.

Due to the extensive knowledge of the project available within BIMS Group support has also been provided to the supply chain during the