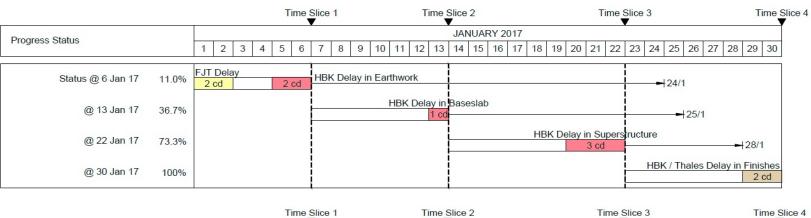

6         |           |         |  |  |  |
| (G)  | Add to previous window        |           | Late De                                      | sign 2 days  | L       | 12-Jan-17  |      | 19-Jan-17 |           | 28-Jan- |  |  |  |
| (H)  | Delay to this window          |           | Lutte De                                     | 31611 2 days |         | 1          |      | 3         |           |         |  |  |  |
| (1)  | Delay Forecast @ Cut Off      | V.        |                                              | 4            |         | 5          |      | 8         |           | 1       |  |  |  |
| (J)  | Total Delay                   | 10        | - Fyeey                                      | ation Delay  | 2 days  |            |      |           |           |         |  |  |  |