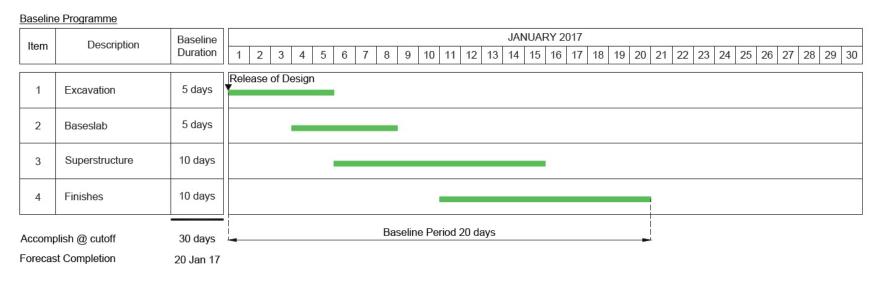

#### NOTE:

- 1. Revised Time for Completion in accordance with Contract: CP/101/MR(ML)/2018 dated 29 April 2022
- 2. The Data Date is 02-June-23
- 3. Additional future impact for Covid -19 pandemic, State of Emergency and other unforeseen circumstances and variations are not included
- 4. Progress is based on Day 1340 Updated Baseline Programme