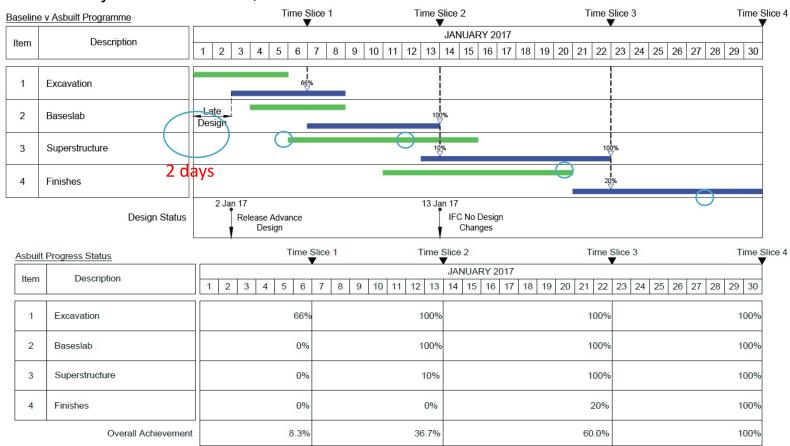

#### NOTE:

- 1. Revised Time for Completion in accordance with Contract: CP/101/MR(ML)/2018 dated 29 April 2022
- 2. The Data Date is 02-June-23
- 3. Additional future impact for Covid -19 pandemic, State of Emergency and other unforeseen circumstances and variations are not included
- 4. Progress is based on Day 1340 Updated Baseline Programme