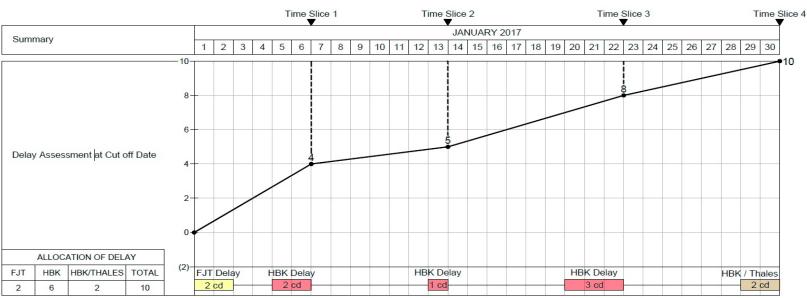

|           |         |  |  |  |
| (G)  | Add to previous window        |           | Late De                                      | sign 2 days  | L       | 12-Jan-17  |      | 19-Jan-17 |           | 28-Jan- |  |  |  |
| (H)  | Delay to this window          |           | Lutte De                                     | 31611 2 days |         | 1          |      | 3         |           |         |  |  |  |
| (1)  | Delay Forecast @ Cut Off      | V.        |                                              | 4            |         | 5          |      | 8         |           | 1       |  |  |  |
| (J)  | Total Delay                   | 10        | - Fyeey                                      | ation Delay  | 2 days  |            |      |           |           |         |  |  |  |