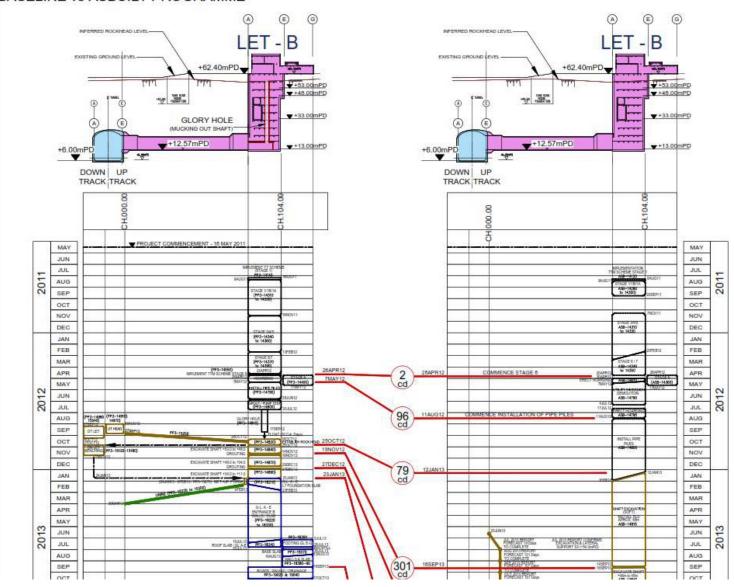

Contract No. HY/2002/26 - STONECUTTERS BRIDGE APPENDIX 5.1b EAST TOWER CRANEAGE UTILIZATION - IWP v ACTUAL 5.1b Upper East Tower Crane ERECTION OF UPPER TOWER CRANE INPROGRESS UPPER TOWER CRANE OPERATIONAL =175.000 mPD (b) UPPER TOWER CRANE OPERATIONAL 26 APR 06 to 17 OCT 66 = 181 Cal. Days ASSULT PROGRAMME ONOLE 12085-971. ENDOF UPPER TOWER CRANE OPERATIONAL INITIAL WORK PROGRAMME (IWP) OPERATION ZONE & DURATION OF CRAWLER CRANE ASBUILT OPERATION ZONE & DURATION OF LOWER TOWER CRANE